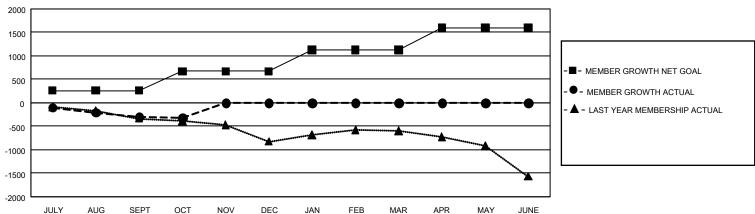

## GOALS AND ACTUAL MEMBERS CUMULATIVE

| DROPPED CLUBS: 10 |     | 301 CLUBS OF 1,574 ADDED 1 OR<br>MORE NEW MEMBERS | GENDER DISTRIBUTION             |                 |       |
|-------------------|-----|---------------------------------------------------|---------------------------------|-----------------|-------|
|                   |     |                                                   | MALE                            | 26,143 (76.62%) |       |
|                   |     | 1                                                 | FEMALE                          | 7,978 (23.38%)  |       |
| DROPPED MEMBERS   |     |                                                   |                                 | ,               |       |
| DECEASED          | 109 | CLICK HERE FOR CUMULATIVE                         | TOTAL FAMILY UNIT MEMBERS       |                 | 1,303 |
| CLUB CANCELLED    | 8   | MEMBERSHIP DATA                                   |                                 |                 |       |
| OTHER             | 848 |                                                   | FAMILY MEMBERS PAYING HALF DUES |                 | 662   |
| TOTAL             | 965 |                                                   |                                 |                 |       |