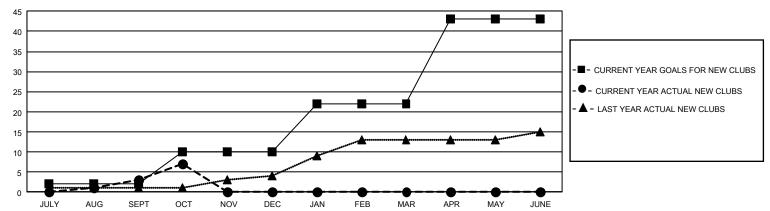

| 3           | 8             | JULY/AUG/SEPT         | 261                    | 491                     | 705                                                |  |
| OCT/NOV/DEC   | 24            | 4           | 2             | OCT/NOV/DEC           | 409                    | 264                     | 260                                                |  |
| JAN/FEB/MAR   | 36            | 0           | 0             | JAN/FEB/MAR           | 453                    | 0                       | 0                                                  |  |
| APR/MAY/JUNE  | 63            | 0           | 0             | APR/MAY/JUNE          | 475                    | 0                       | 0                                                  |  |

## GOALS AND ACTUAL NEW CLUBS CUMULATIVE



## GOALS AND ACTUAL MEMBERS CUMULATIVE



| DROPPED CLUBS: 10 |     | 301 CLUBS OF 1,574 ADDED 1 OR<br>MORE NEW MEMBERS | GENDER DISTRIBUTION             |                 |       |
|-------------------|-----|---------------------------------------------------|---------------------------------|-----------------|-------|
|                   |     |                                                   | MALE                            | 26,143 (76.62%) |       |
|                   |     | 1                                                 | FEMALE                          | 7,978 (23.38%)  |       |
| DROPPED MEMBERS   |     |                                                   |                                 | ,               |       |
| DECEASED          | 109 | CLICK HERE FOR CUMULATIVE